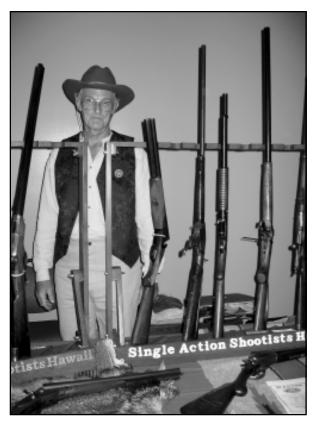

Charlie "Stone Deaf" Maurer show's off his woodworking skills - he made new rifle racks for our display at the Semi-Annual Gun Show.

This is what happens when Spencer "Singing Bear" Chun tries to "fix" his pistol... he was able to "engage" the targets verbally: "BANG...ding! BANG...ding!"...sorry Spence, those are still considered misses...