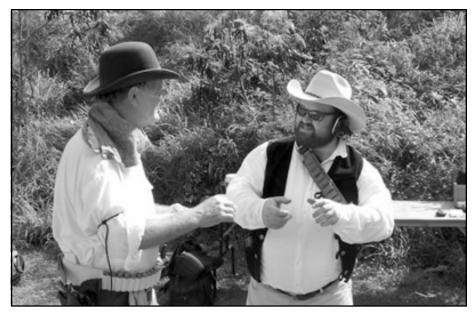

Black Powder Enthusiasts - Paul "Kid Limerick" MacKeeby (left) and Robert "Bloody Bill" Hogue talk shop before the start of the match.

approved - we'll keep y'all updated as to if/when it does, and what our next step will be.