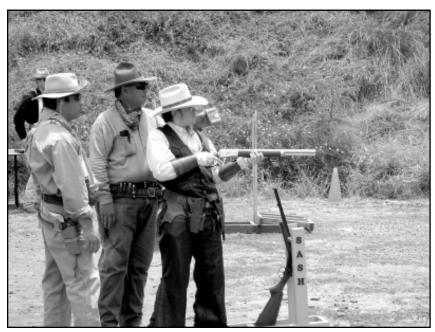

Above: David "Kama'aina Kid" Rapalee takes aim while Mike "Wyatt" Wee and Phil "Branded Buck" Rapoza look on.

Below: Lyle "Small Paw" Fleck (left) gives some pointers to new member Ian Wilson (right) before engaging targets on Stage 1.