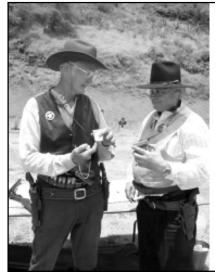

"MAKE THAT A DOUBLE!" (below) Charlie "Stone Deaf" Maurer (left) checks with Ron "Clell" Miller to be sure he's getting a shot of the "good stuff"!

ABOVE: Len "Cathouse" Carlson (left) and George "Freelander" Higashionna pal around and pose for the camera.